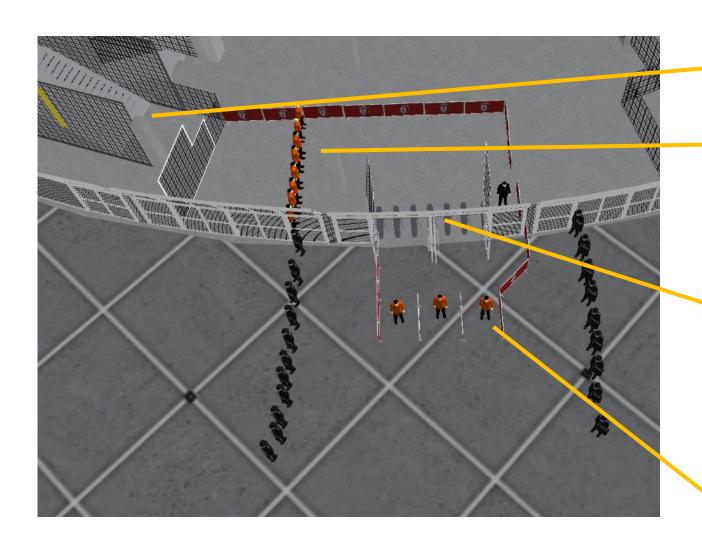

#### **UISITORS STAND**

- **❖** Zone 1 : **1.307 supporters**
- ◆ Disabled supporters (wheelchair) will be placed on level 0 (under the visitors sand) with dedicated personal
- Full height fences on each side to segregate the stand
- No man's land on each side of the stand with steward
- Please note that a net will be installed to avoid missiles/objects being thrown.

# SECTORISATION OF THE STAND (ZDNE 2)

2 lines of stewards to maintain the No Man's Land

Police Units in back-up

DRGANIZATION OF THE VISITORS SECTOR 18 ADÛT 2023