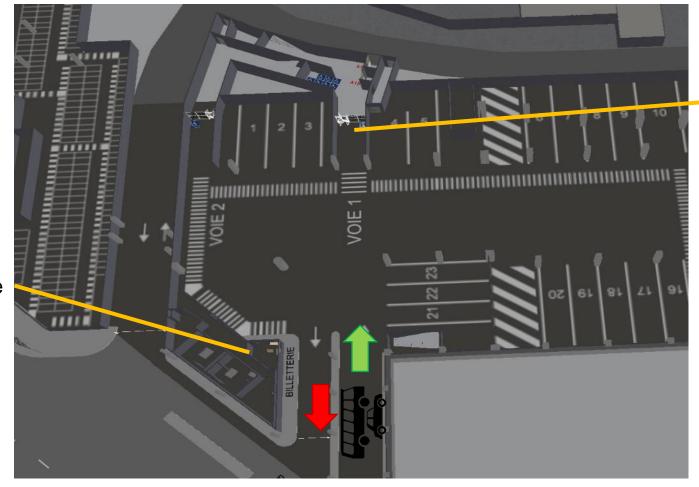

# PARKING AND PATHWAY

- ♣ The C2 Bus parking is fully reserved to visitors and is secured with stewards and police units
- ♣ The pathway to access to the stadium square is filtered so as only visitors can walk this way

## STADIUM ACCES FROM VISITORS AT PARKING

Pedestrian access

Full height turnstyle Bodycheck by steward 2<sup>nd</sup> bodycheck by police Access to the stand (Lvl 2)

- Risky supporters will park their vehicles (Bus or cars) in the Visitors A1 parking in priority
- Other supporters will park their vehicles on C2 Bus parking (once A1 is full) and will reach this zone walking
- All supporters will get access to the visitors stand on level 2 from "Voie 1"

#### STADIUM ACCES FROM VISITORS AT PARKING

Full height turnstyle (x1) + 2 PDA Bodycheck by steward 2<sup>nd</sup> bodycheck by police possible Access to the stand (Lvl 2)

**Ticket Office** 

- ♣ Risky supporters will park their vehicles (Bus or cars) in the Visitors A1 parking in priority
- ◆ Other supporters will park their vehicles on C2 Bus parking (once A1 is full)
- Ticket office will only be used for resolve ticket issues (no matchday selling)