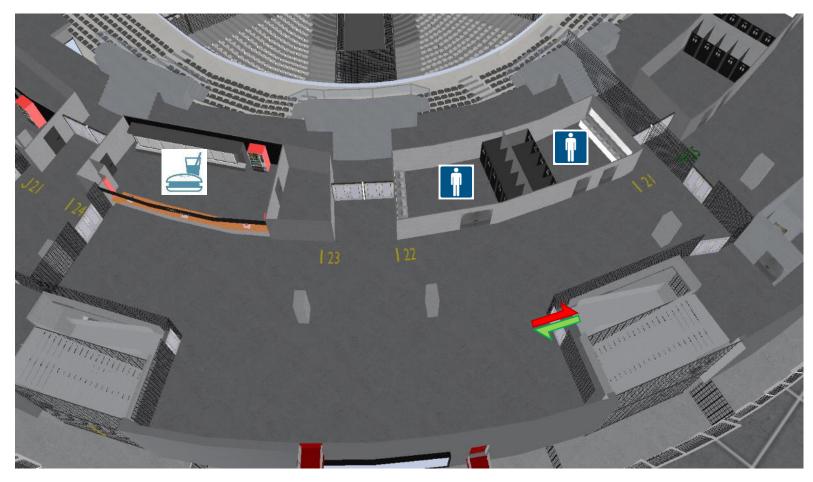

# **UISITORS CONCOURSE**

- ♣ Ingress & Egress to the concourse from « Voie 1 » for all supporters
- Dedicated snackbar and toilets for men and women
- ♣ Full height fences on each side to sectorise the concourse

## **UISITORS CONCOURSE 1**

- ♣ Ingress & Egress to the concourse from « Voie 1 » for supporters parked in Visitors A1 Parking
- Dedicated snackbar and toilets for men
- ❖ Women should go to concourse n°2 for accomodations
- ♣ Full height fences on each side to sectorise the concourse