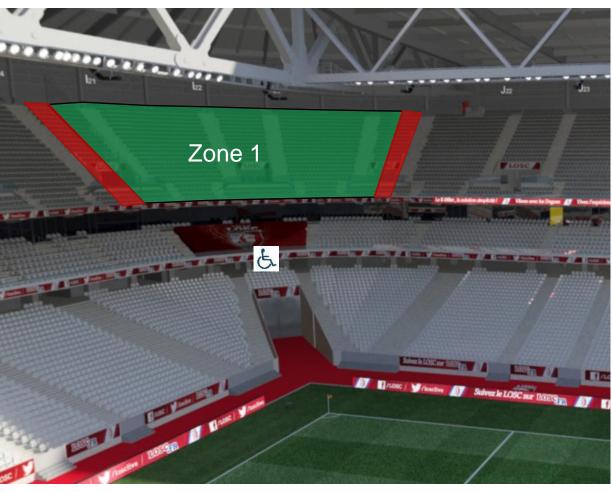

#### **UISITORS STAND**

- **❖** Zone 1 : **1.307 supporters**
- ◆ Disabled supporters (wheelchair) will be placed on level 0 (under the visitors sand) with dedicated personal
- Full height fences on each side to segregate the stand
- No man's land on each side of the stand with steward
- Please note that a net will be installed to avoid missiles/objects being thrown.

# **UISITORS STANDS**

- ♣ Zone 1 : 1.307 supporters + Zone 2 : 1.292 supporters + 6 Wheel chairs = 2.605 places
- ♣ Please note that a net will be installed to avoid missiles/objects being thrown.

DREGATIZATION OF THE VISITORS SECTOR 18 ADÚT 2023