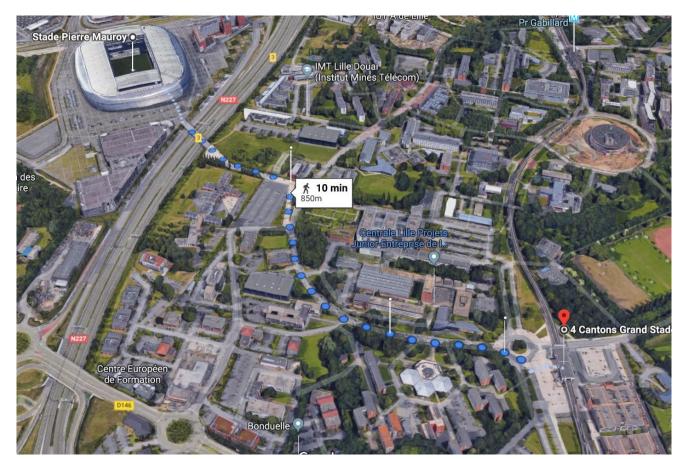

## PUBLIC TRANSPORT

- ♣ Please inform your supporters coming from the city center by metro that they must go until Station "4 Cantons Stade Pierre Mauroy " (Yellow Line, see plan above)
- Police units and steward will be in place to secure and to direct your fans