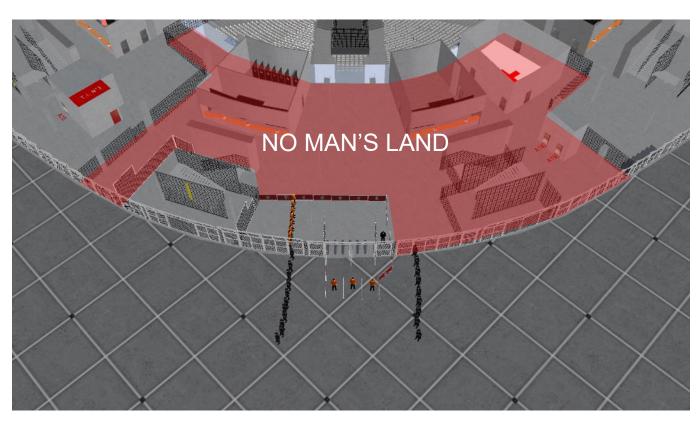

#### **UISITORS STAND**

- **❖** Zone 1 : **1.307 supporters**
- ◆ Disabled supporters (wheelchair) will be placed on level 0 (under the visitors sand) with dedicated personal
- Full height fences on each side to segregate the stand
- No man's land on each side of the stand with steward
- Please note that a net will be installed to avoid missiles/objects being thrown.

# **UISITORS CONCOURSE 2**

Ingress & Egress to stadium square (gate I)
Ticket checking to access concourse n°1 or n°2

No man's land Sectorisation with fences and stewards Police units in waiting position for back-up Stairs blocked by LOSC stewards and fences (available for emergency evacuation only)