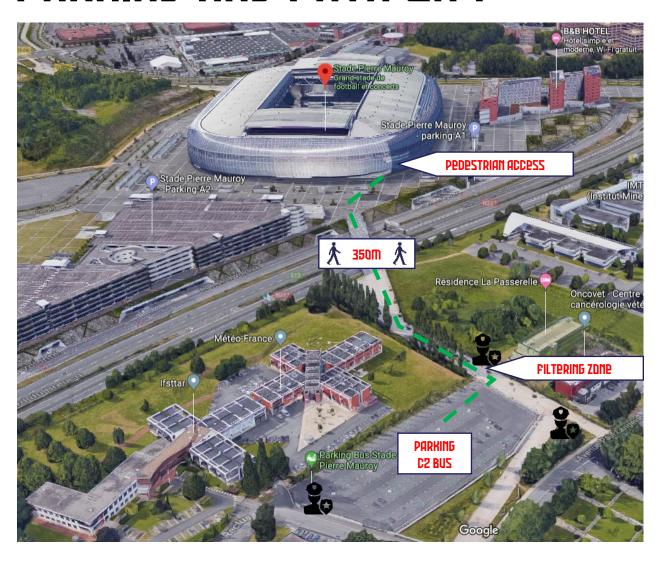

# PARKING AND PATHWAY

- ♣ The C2 Bus parking is fully reserved to visitors and is secured with stewards and police units
- ♣ The pathway to access to the stadium square is filtered so as only visitors can walk this way