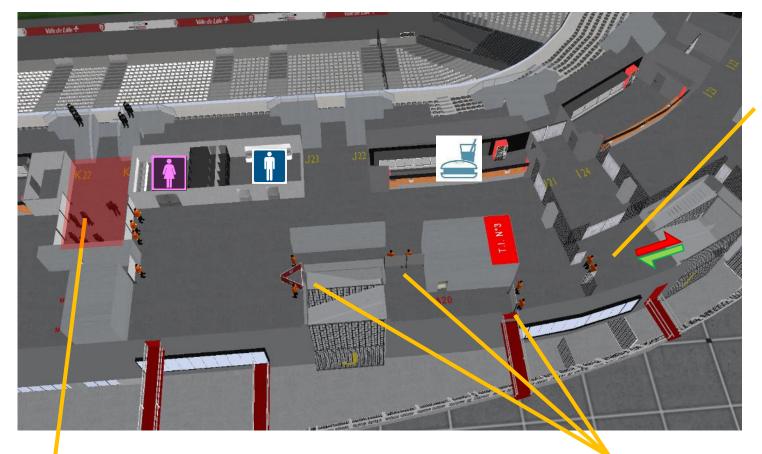

## STADIUM ACCES FROM VISITORS AT PARKING

Pedestrian access

Full height turnstyle Bodycheck by steward 2<sup>nd</sup> bodycheck by police Access to the stand (Lvl 2)

- Risky supporters will park their vehicles (Bus or cars) in the Visitors A1 parking in priority
- Other supporters will park their vehicles on C2 Bus parking (once A1 is full) and will reach this zone walking
- All supporters will get access to the visitors stand on level 2 from "Voie 1"

# **UISITORS CONCOURSE**

- ♣ Ingress & Egress to the concourse from « Voie 1 » for all supporters
- Dedicated snackbar and toilets for men and women
- ♣ Full height fences on each side to sectorise the concourse

#### **UISITORS STAND**

- **❖** Zone 1 : **1.307 supporters**
- ◆ Disabled supporters (wheelchair) will be placed on level 0 (under the visitors sand) with dedicated personal
- Full height fences on each side to segregate the stand
- No man's land on each side of the stand with steward
- Please note that a net will be installed to avoid missiles/objects being thrown.