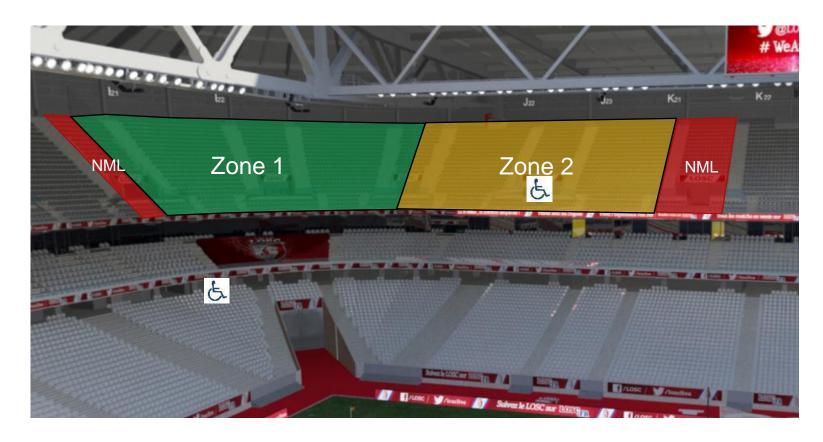

#### **UISITORS STAND**

- **❖** Zone 1 : **1.307 supporters**
- ◆ Disabled supporters (wheelchair) will be placed on level 0 (under the visitors sand) with dedicated personal
- Full height fences on each side to segregate the stand
- No man's land on each side of the stand with steward
- Please note that a net will be installed to avoid missiles/objects being thrown.

# **UISITORS STANDS**

- ♣ Zone 1 : 1.307 supporters + Zone 2 : 1.292 supporters + 6 Wheel chairs = 2.605 places
- ♣ Please note that a net will be installed to avoid missiles/objects being thrown.

DREGATIZATION OF THE VISITORS SECTOR 18 ADÚT 2023