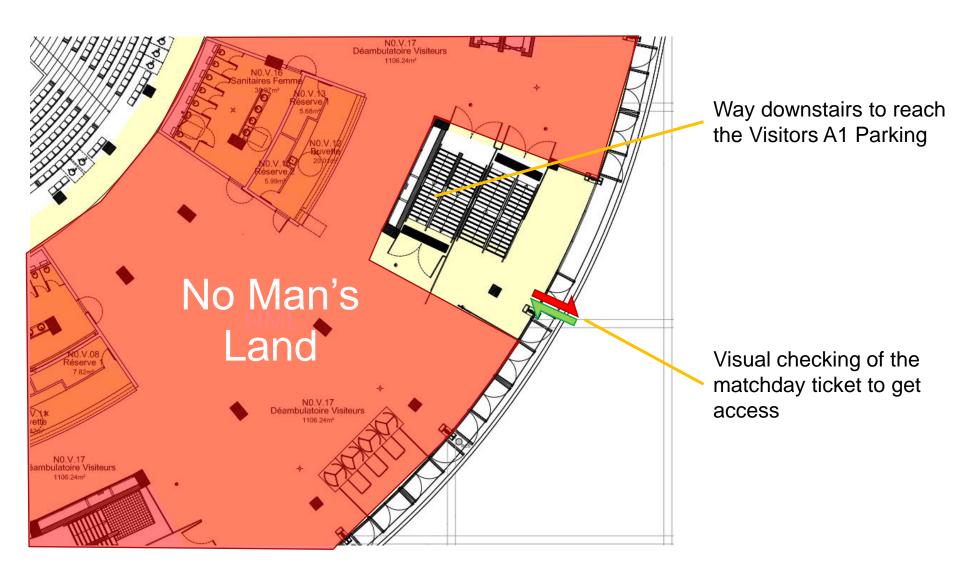

## STADIUM ACCES FROM VISITORS AT PARKING

Pedestrian access

Full height turnstyle Bodycheck by steward 2<sup>nd</sup> bodycheck by police Access to the stand (Lvl 2)

- Risky supporters will park their vehicles (Bus or cars) in the Visitors A1 parking in priority
- Other supporters will park their vehicles on C2 Bus parking (once A1 is full) and will reach this zone walking
- All supporters will get access to the visitors stand on level 2 from "Voie 1"