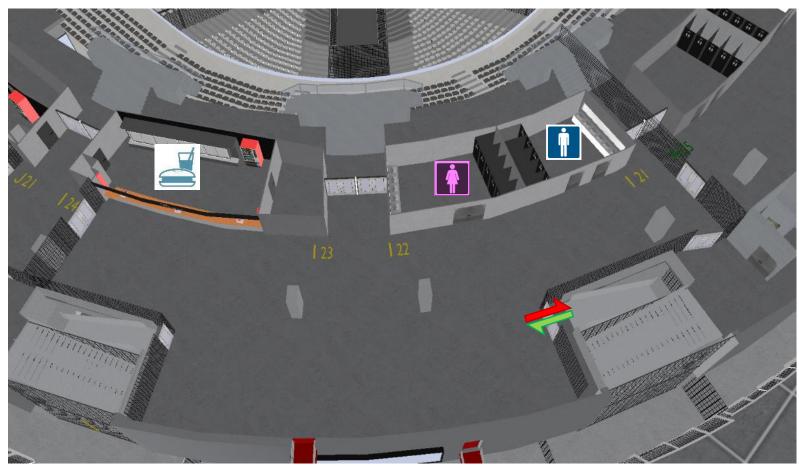

# **UISITORS CONCOURSE**

- ♣ Ingress & Egress to the concourse from « Voie 1 » for all supporters
- Dedicated snackbar and toilets for men and women
- ♣ Full height fences on each side to sectorise the concourse

## **UISITORS CONCOURSE 1**

- ♣ Ingress & Egress to the concourse from « Voie 1 » for supporters parked in Visitors A1 Parking
- Dedicated snackbar and toilets for men
- ❖ Women should go to concourse n°2 for accomodations
- ♣ Full height fences on each side to sectorise the concourse