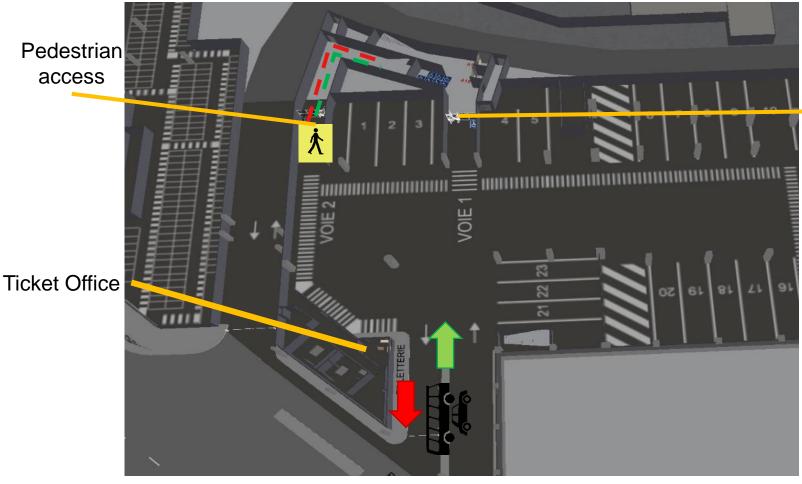

#### STADIUM ACCES FROM VISITORS AT PARKING

Full height turnstyle (x1) + 2 PDA Bodycheck by steward 2<sup>nd</sup> bodycheck by police possible Access to the stand (Lvl 2)

**Ticket Office** 

- ♣ Risky supporters will park their vehicles (Bus or cars) in the Visitors A1 parking in priority
- ◆ Other supporters will park their vehicles on C2 Bus parking (once A1 is full)
- Ticket office will only be used for resolve ticket issues (no matchday selling)