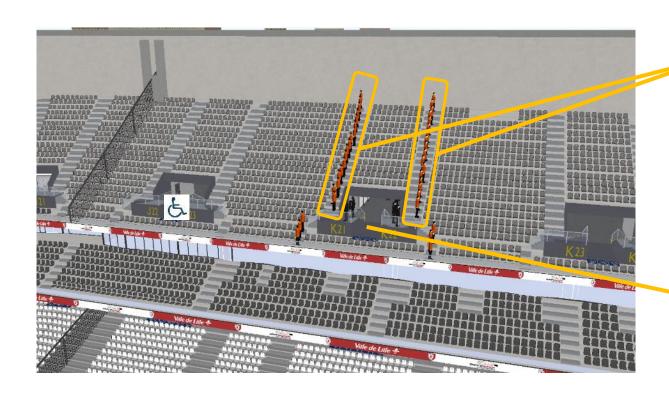

# SECTORISATION OF THE STAND (ZDNE 2)

2 lines of stewards to maintain the No Man's Land

Police Units in back-up

DRGANIZATION OF THE VISITORS SECTOR 18 ADÛT 2023