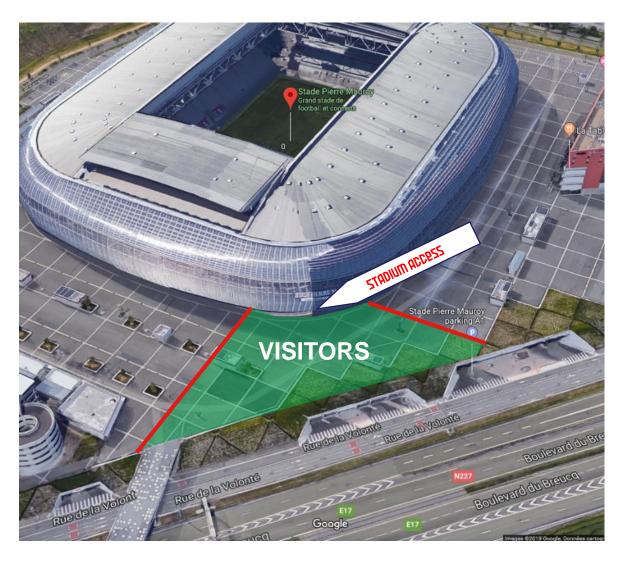

# STADIUM SQUARE

- ♣ The square is hardly segregated by police units and will be dedicated to visitors
- ♣ In the case of visitors coming from another way, the access to the dedicated area of the square will be possible only upon presentation of the matchday ticket